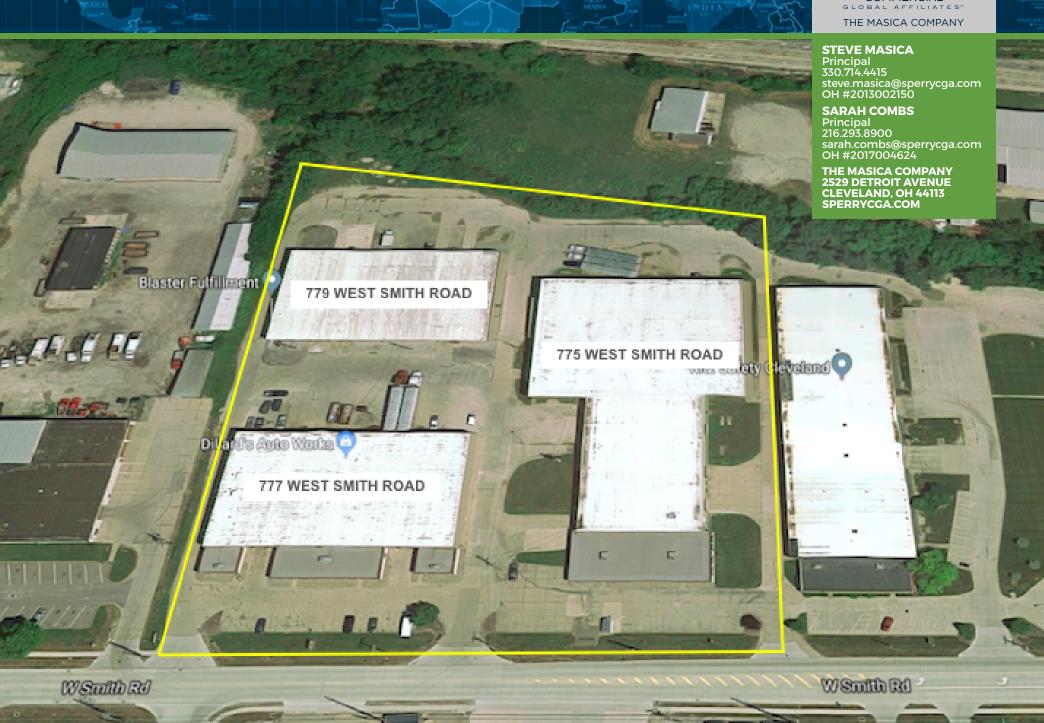

## **AERIAL MAP**

INDUSTRIAL INVESTMENT FOR SALE

775 - 779 WEST SMITH ROAD, MEDINA, OH 44256

SperryCGA - The Masica Company // 2529 DETROIT AVENUE, CLEVELAND, OH 44113 // SPERRYCGA.COM

AERIAL MAP // 6