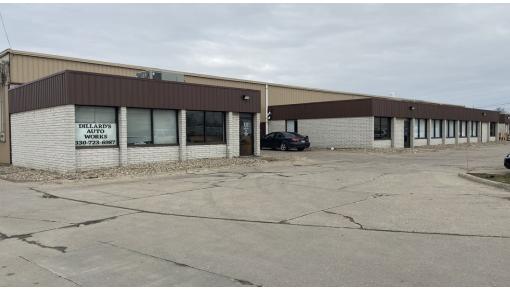

## PROPERTY HIGHLIGHTS

- 775 W. Smith Road: 5 tenants, 4,950sf office and 43,500sf warehouse; 6 docks with levelers; 5- 12'X14' drive-in doors
- 777 W. Smith Road: 4 tenants; 4,113sf office and 24,000sf warehouse; Upgraded led lighting; 5 docks with levelers; 2- 12'X14' drive in doors
- 779 W. Smith Road: 1 tenant; 24,000sf with 2,368sf office and 21,632sf warehouse; 4 docks with levelers; 3- 12'X14' drive-in doors
- 5.88 acres total
- NOI: \$397,512.24
- Cap Rate: 9.98%
- Detailed financials available upon request

#### **PROPERTY DESCRIPTION**

Multi-tenant industrial investment property for sale. Zoning allows for industrial and distribution with flex and office spaces available. There is 100,000sf of total space in three buildings. The owner has done many upgrades including a new roof, siding, AC, LED lighting, and replaced the warehouse heating with overhead tube heaters

#### **LOCATION DESCRIPTION**

Located just west of State Road in the City of Medina. Property is five miles west of Interstate 71 and State Route 18 Intersection.

INDUSTRIAL INVESTMENT FOR SALE

775 - 779 WEST SMITH ROAD, MEDINA, OH 44256