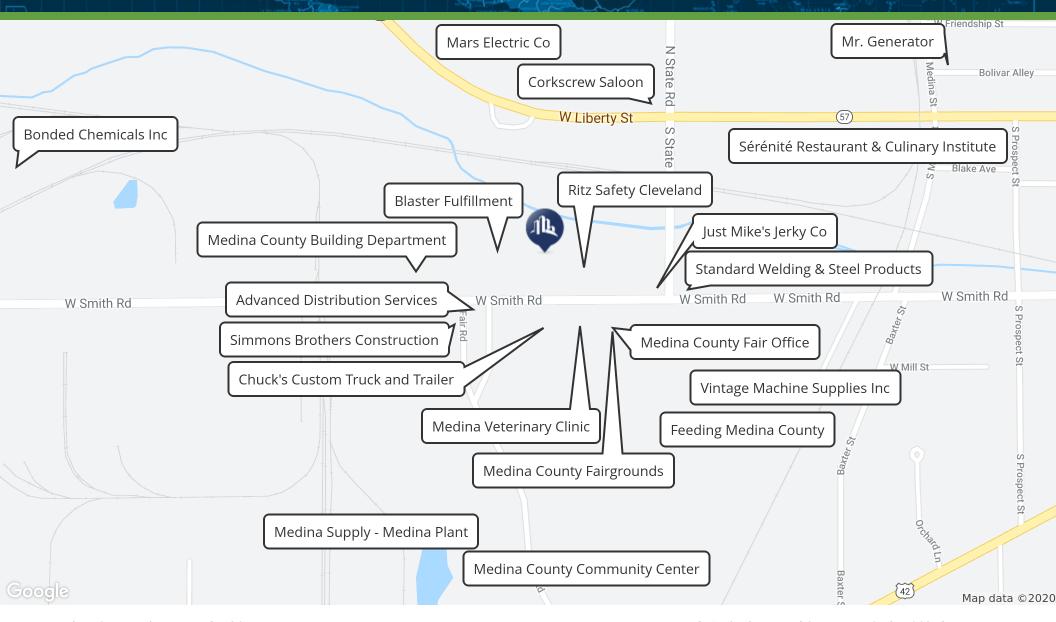

## RETAILER MAP

INDUSTRIAL INVESTMENT FOR SALE

775 - 779 WEST SMITH ROAD, MEDINA, OH 44256

RETAILER MAP // 7