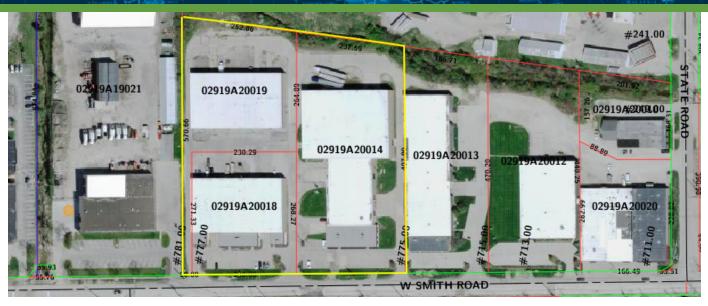

## **LOCATION INFORMATION**

| Street Address      | 775 - 779 West Smith Road |
|---------------------|---------------------------|
| City, State, Zip    | Medina, OH 44256          |
| County              | Medina                    |
| Market              | Greater Cleveland         |
| Closest Highway     | I-71 (5 miles)            |
| Cross-Streets       | State Road                |
| Signal Intersection | No                        |

## **AERIAL MAP**

INDUSTRIAL INVESTMENT FOR SALE

775 - 779 WEST SMITH ROAD, MEDINA, OH 44256

SperryCGA - The Masica Company // 2529 DETROIT AVENUE, CLEVELAND, OH 44113 // SPERRYCGA.COM

AERIAL MAP // 6