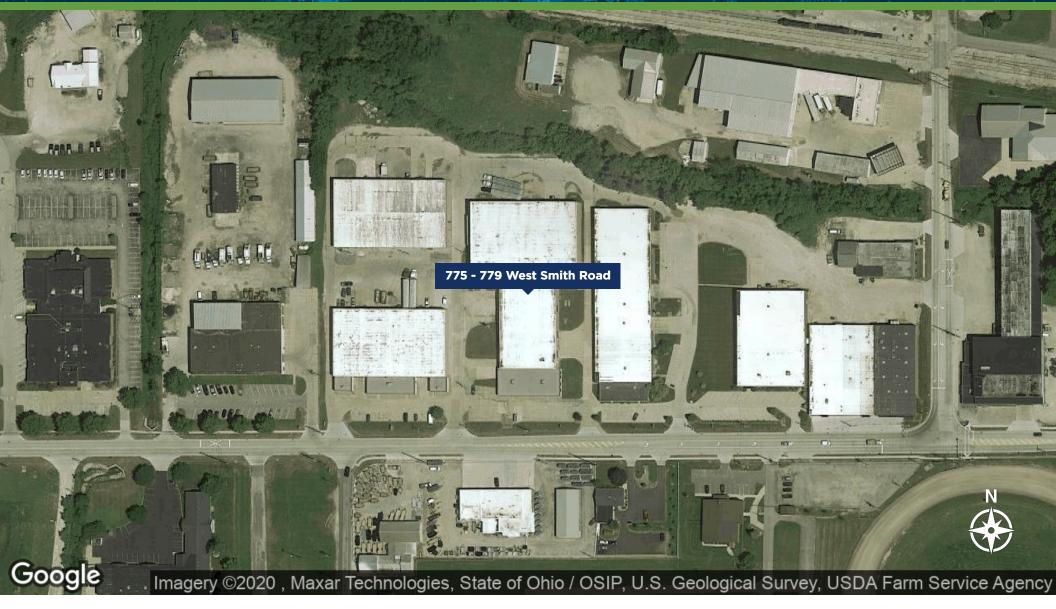

## **AERIAL MAP**

INDUSTRIAL INVESTMENT FOR SALE

775 - 779 WEST SMITH ROAD, MEDINA, OH 44256

SperryCGA - The Masica Company // 2529 DETROIT AVENUE, CLEVELAND, OH 44113 // SPERRYCGA.COM

AERIAL MAP // 6